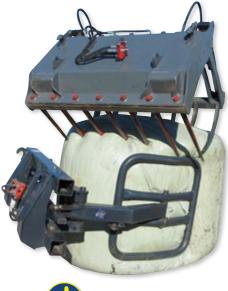

# HIGHSPEED OIL COUPLER

6

000 000 000

2 hydraulic d/a services couples up to 7 electrical lines • with a clearance of 20 mm

patented with CE marking

successfully used for years

## CREATES AN EFFECTIVE WORKFLOW

- compatibility with other attachments without a system is retained (the carriage standard is not changed)
- plugs together up to 4 hydraulic connections and a 7 pin electrical plug
- · automatic dirt cover on the vehicle
- · couples under pressure (e.g.: strong sunlight)
- couplings are opened 100%

- $\boldsymbol{\cdot}$  full clearance tolerance when coupled
- no mechanical influence on the connecting elements
- positioning accuracy of 2 hundredths
- centering bushes can easily be exchanged (standard bushes)
- the coupling unit runs in parallel with the help of the sliding tray