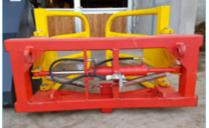

- $\boldsymbol{\cdot}$  full clearance tolerance when coupled
- no mechanical influence on the connecting elements
- positioning accuracy of 2 hundredths
- centering bushes can easily be exchanged (standard bushes)
- the coupling unit runs in parallel with the help of the sliding tray

visual (un)locking indication

coupling unit on the attachment +

carriage with Highspeed Oil Coupler =