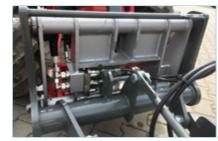

## CREATES AN EFFECTIVE WORKFLOW

- compatibility with other attachments without a system is retained (the carriage standard is not changed)
- plugs together up to 4 hydraulic connections and a 7 pin electrical plug
- · automatic dirt cover on the vehicle
- · couples under pressure (e.g.: strong sunlight)
- couplings are opened 100%

- $\boldsymbol{\cdot}$  full clearance tolerance when coupled
- no mechanical influence on the connecting elements
- positioning accuracy of 2 hundredths
- centering bushes can easily be exchanged (standard bushes)
- the coupling unit runs in parallel with the help of the sliding tray