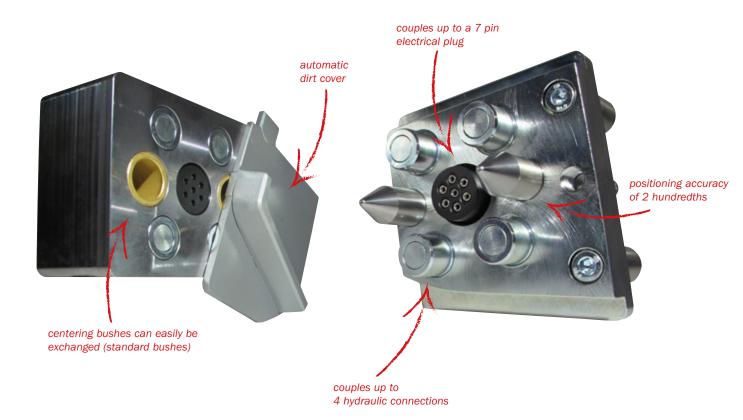

## CREATES AN EFFECTIVE WORKFLOW

- compatibility with other attachments without a system is retained (the carriage standard is not changed)
- plugs together up to 4 hydraulic connections and a 7 pin electrical plug
- · automatic dirt cover on the vehicle
- · couples under pressure (e.g.: strong sunlight)
- couplings are opened 100%

- $\boldsymbol{\cdot}$  full clearance tolerance when coupled
- no mechanical influence on the connecting elements
- positioning accuracy of 2 hundredths
- centering bushes can easily be exchanged (standard bushes)
- the coupling unit runs in parallel with the help of the sliding tray