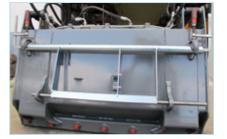

- $\boldsymbol{\cdot}$  full clearance tolerance when coupled
- no mechanical influence on the connecting elements
- positioning accuracy of 2 hundredths
- centering bushes can easily be exchanged (standard bushes)
- the coupling unit runs in parallel with the help of the sliding tray

visual (un)locking indication

coupling unit on the attachment +

carriage with Highspeed Oil Coupler =